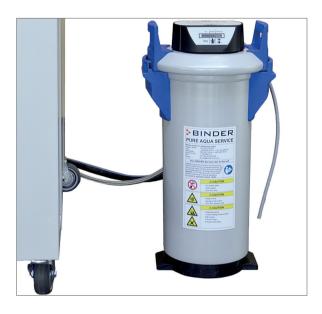

# BINDER PURE AQUA SERVICE water treatment system

The BINDER PURE AQUA SERVICE is used to fully desalinate faucet water for BINDER climate chamber humidification systems. The ion exchanger system consists of a pressure container, a single-use filter cartridge and a pressure container lid. The continuous water quality monitoring system is integrated in the lid of the BINDER PURE AQUA SERVICE and uses colored LEDs to display the current operating condition of the filter medium.

## Scope of delivery

- Filter cartridge
- Safety pressure container
- Pressure container lid with LED display
- Power supply unit
- 2-meter pressure hose (with 3/4" connector at each end)